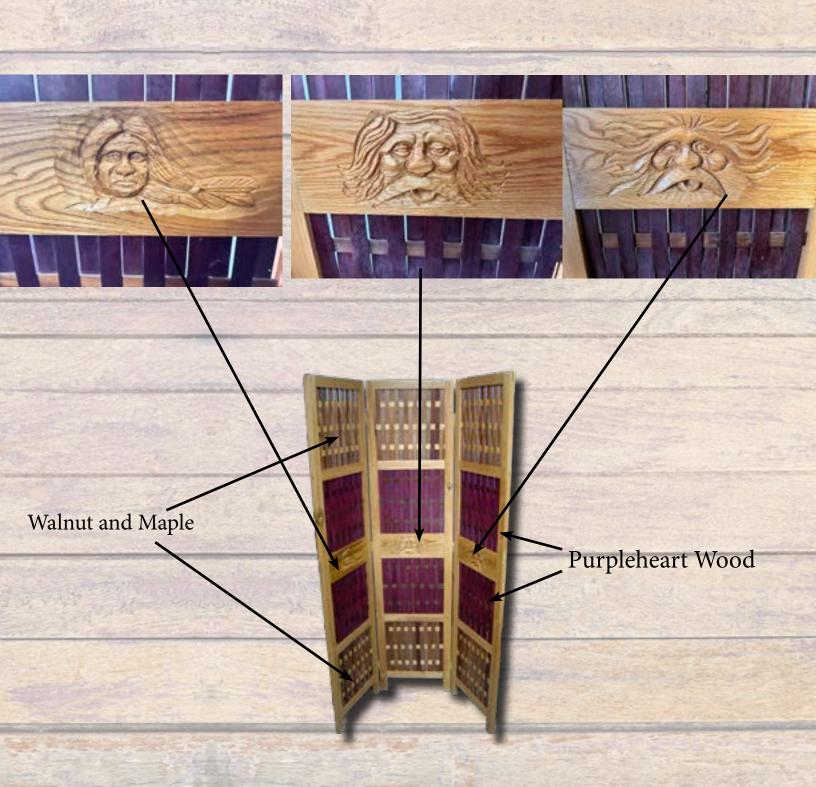

## Bifolding Screen

Gitle: Bifolding Screen by Artist Gary A Crosby (DCD) CD (Dedium: Functional Art

Description: Experience the beauty of this exquisite handcrafted hardwood bifolding screen, adorned with intricately carved faces on the center section of each panel. The screen boasts woven panels crafted from a stunning combination of purpleheart, walnut, and maple wood, making it a truly unique and one-of-a-kind piece.

## Specifications: Width 124.5 cm and 167.70 cm tall Width 49 inches and 66 inches tall

Wood Oak Frame Mahogany Maple Walnut and Purpulheart wood