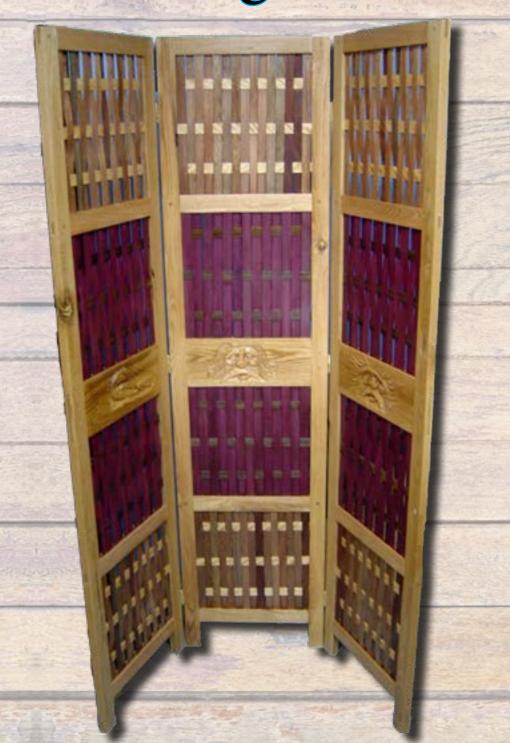

## Bifolding Screen

Gitle: Bifolding Screen by Artist Gary A Crosby (DCD) CD (Dedium: Functional Art

Description: Experience the beauty of this exquisite handcrafted hardwood bifolding screen, adorned with intricately carved faces on the center section of each panel. The screen boasts woven panels crafted from a stunning combination of purpleheart, walnut, and maple wood, making it a truly unique and one-of-a-kind piece.

## Specifications: Width 124.5 cm and 167.70 cm tall Width 49 inches and 66 inches tall

Wood Oak Frame Mahogany Maple Walnut and Purpulheart wood